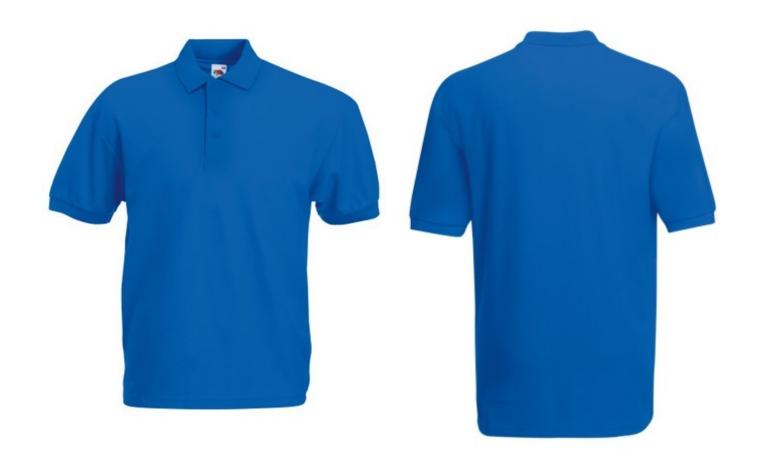

# FRUIT OF THE LOOM, 65/35, POLO SHIRT FOR MEN, ROYAL BLUE, L

### **Specification**

Fruit of the Loom, 65/35, polo shirt for men, royal blue, L. Polo shirt for men, work shirt, leisure shirt, composed of 65% polyester, 35% cotton, with a normal cut, polo collar standard, button-down color shirts, classic cut. Ideal for all types of activities. Branding: embroidery, flock, flex, sieve